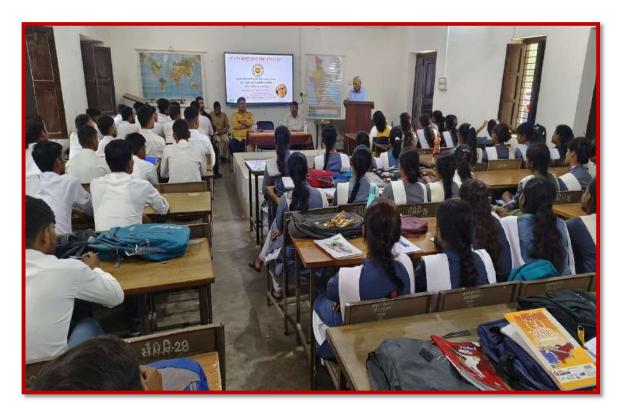

## One Day Seminar jointly organized by IQAC & Department of Defence & Strategic Studies on "NATIONAL SECURITY & FOREIGN POLICY"

## Dated 10.10.2023

The objective of this seminar were to study the current challenges towards our National Security and to aware the students how vigilant should a nation to tackle these challenges by our security preparedness and of course by diplomatic channels under our foreign policy measures.

millennia, that the freedom and riches were lost by neglecting the boundaries or through internal factionalism.

In the inaugural session, Prof. Ravindra Kumar, Principal, Shri Lal Bahadur Shastri Degree College, Gonda have congrats the Deptt of Defence & Strategic Studies and orated about his thinking that National Security as paramount and said it is necessary for any kind of development and stability taking place in the nation. He said, today India has been able to make so much progress because our borders are secure and we are getting a fear-free environment to achieve any goal of peaceful development. We cannot achieve any of the nation's research and development goals unless we are safe.

In the first technical session Dr. BN Pandey, while congratulating the Department of Defence Studies of the College for organizing the seminar on this topic of special importance of 'National Security and Foreign Policy', laid great emphasis on the relevance of the topic.