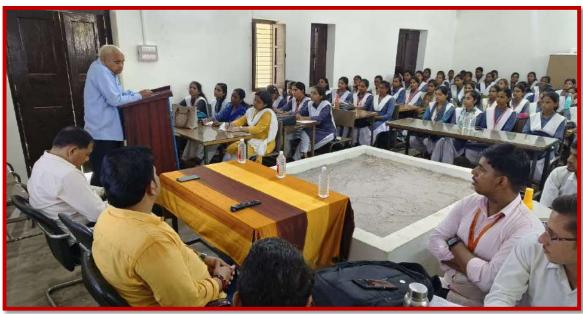

In the first technical session Dr. BN Pandey, while congratulating the Department of Defence Studies of the College for organizing the seminar on this topic of special importance of 'National Security and Foreign Policy', laid great emphasis on the relevance of the topic.

He emphasized the following points in his lecture:

- 1. Keeping national security in mind, the main objective of Indian foreign policy is to protect the territorial integrity, protect the borders, counter terrorism, as well as focus on food security and energy security.
- 2. To strengthen relations with developed nations, so that India can develop a modern world class infrastructure through foreign partnership, foreign direct investment, technology transfer.
- 3. India's foreign policy is based on the concept of Vasudhaiva Kutumbakam which emphasizes on values like Sabka Saath, Sabka Vikas, Sabka Vishwas.
- 4. India's foreign policy has never been related to imperial expansion, nor does India believe in interfering in the internal affairs of other countries.
- 5. India's foreign policy is primarily based on maintaining friendly relations with all nations, keeping in mind its interests, recognizing the principles of immediate neighborhood and extended neighbourhood.

Prof. RBS Baghel, Head, Department of Defence & Strategic Studies expressed his views on the importance of nuclear weapons and the immediate reasons for their invention in expanding our power under national security and capable of creating intimidation for the adversaries.